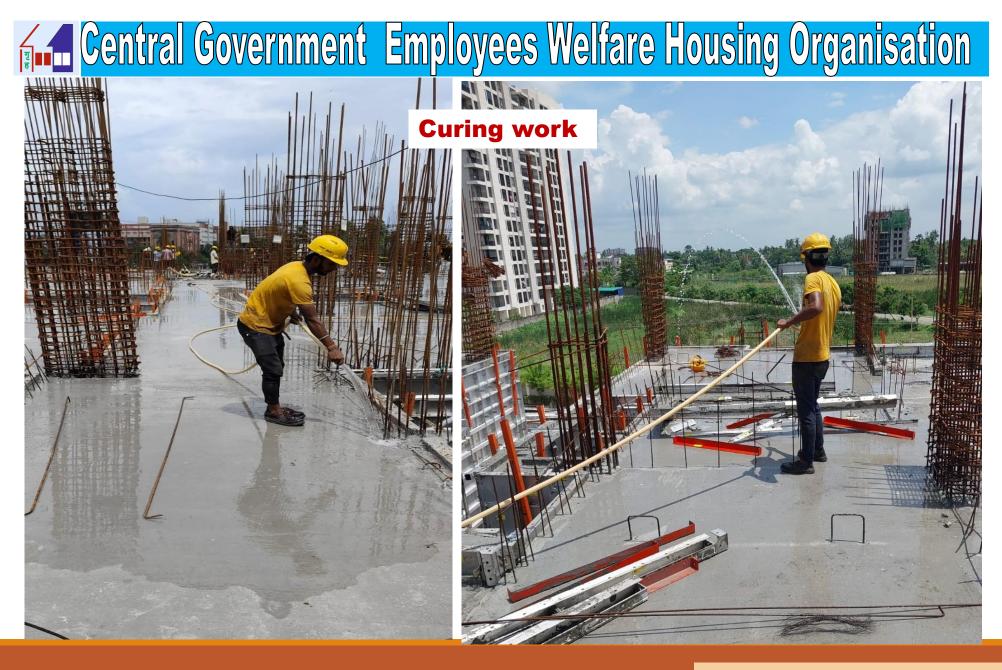

### Monthly Progress Report Status as on 30/06/2025

| NET PROGRESS IN THE MONTH OF JUNE' 2025 AT CGEWHO HOUSING PROJECT KOLKATA PH-III. |                                                                                                                                                                                                                                                                                                                                                                                                                                                                                                                                                                                                                                                                                                                                                                                                                                                                                                            |                                                                                                                                                                                                                                                                                                                                                                                                                                                                                                                                                                                                                                                                                                                                                                                                                                                                                                                                                                             |  |  |
|-----------------------------------------------------------------------------------|------------------------------------------------------------------------------------------------------------------------------------------------------------------------------------------------------------------------------------------------------------------------------------------------------------------------------------------------------------------------------------------------------------------------------------------------------------------------------------------------------------------------------------------------------------------------------------------------------------------------------------------------------------------------------------------------------------------------------------------------------------------------------------------------------------------------------------------------------------------------------------------------------------|-----------------------------------------------------------------------------------------------------------------------------------------------------------------------------------------------------------------------------------------------------------------------------------------------------------------------------------------------------------------------------------------------------------------------------------------------------------------------------------------------------------------------------------------------------------------------------------------------------------------------------------------------------------------------------------------------------------------------------------------------------------------------------------------------------------------------------------------------------------------------------------------------------------------------------------------------------------------------------|--|--|
| Description                                                                       | Progress Up to 31 <sup>st</sup> May'2025                                                                                                                                                                                                                                                                                                                                                                                                                                                                                                                                                                                                                                                                                                                                                                                                                                                                   | Progress Up to 30 <sup>th</sup> June'2025                                                                                                                                                                                                                                                                                                                                                                                                                                                                                                                                                                                                                                                                                                                                                                                                                                                                                                                                   |  |  |
| Boundary Wall                                                                     | • 95% Completed except gate, grill and painting.                                                                                                                                                                                                                                                                                                                                                                                                                                                                                                                                                                                                                                                                                                                                                                                                                                                           | • 95% Completed except gate, grill and painting.                                                                                                                                                                                                                                                                                                                                                                                                                                                                                                                                                                                                                                                                                                                                                                                                                                                                                                                            |  |  |
| Bore Well                                                                         | • 02 nos bore well completed.                                                                                                                                                                                                                                                                                                                                                                                                                                                                                                                                                                                                                                                                                                                                                                                                                                                                              | • 02 nos bore well completed.                                                                                                                                                                                                                                                                                                                                                                                                                                                                                                                                                                                                                                                                                                                                                                                                                                                                                                                                               |  |  |
| Block-1/<br>Type-C                                                                | <ul> <li>Anti termite treatment (stage-02)-90% completed.</li> <li>First floor roof slab completed.</li> <li>Second floor Mivan shuttering and reinforcement placing work is in progress.</li> </ul>                                                                                                                                                                                                                                                                                                                                                                                                                                                                                                                                                                                                                                                                                                       | <ul> <li>Anti termite treatment (stage-02)-90% completed.</li> <li>Second floor roof slab completed.</li> <li>Third floor Mivan shuttering and reinforcement placing work is in progress.</li> </ul>                                                                                                                                                                                                                                                                                                                                                                                                                                                                                                                                                                                                                                                                                                                                                                        |  |  |
| Block-2/<br>Parking Block                                                         | <ul> <li>Excavation for foundation work 85%completed.</li> <li>PCC and foundation work 85% completed.</li> <li>Anti termite treatment (stage-01) 30% completed.</li> </ul>                                                                                                                                                                                                                                                                                                                                                                                                                                                                                                                                                                                                                                                                                                                                 | <ul> <li>Excavation for foundation work 95%completed.</li> <li>PCC and foundation work 95% completed.</li> <li>Anti termite treatment (stage-01) 50% completed.</li> </ul>                                                                                                                                                                                                                                                                                                                                                                                                                                                                                                                                                                                                                                                                                                                                                                                                  |  |  |
| Block-3/<br>Type-N                                                                | <ul> <li>Anti termite treatment (stage-2)-95% completed.</li> <li>Ninth floor roof slab (part-01) casing completed.</li> <li>Tenth floor roof slab (part-01) Mivan shuttering and reinforcement placing work is in progress.</li> <li>Sixth floor roof slab (Part-02) casing completed.</li> <li>Seventh floor (Part-02) Mivan shuttering and reinforcement placing near about completed.</li> <li>Fourth floor roof slab (part-03) casing completed.</li> <li>Fourth floor Mivan shuttering and reinforcement placing work is in progress.</li> <li>Brick Work 95% and earth filling work 90% Completed up to plinth level.</li> <li>Brick work for electric meter room, toilet and lobby is 85% completed at stilt floor.</li> <li>Internal and External Plumbing work is in progress.</li> <li>Water proofing work in toilet and balcony is in progress.</li> <li>Putty work is in progress.</li> </ul> | <ul> <li>Anti termite treatment (stage-2)-95% completed.</li> <li>Tenth floor roof slab (part-01) casing completed.</li> <li>Eleventh floor roof slab (part-01) Mivan shuttering and reinforcement placing work is in progress.</li> <li>Eighth floor roof slab (Part-02) casing completed.</li> <li>Ninth floor (Part-02) Mivan shuttering and reinforcement placing work is in progress.</li> <li>Fifth floor roof slab (part-03) casing completed.</li> <li>Sixth floor (Part-3)Mivan shuttering and reinforcement placing work in progress.</li> <li>Brick Work 95% and earth filling work 95% Completed up to plinth level.</li> <li>Brick work for electric meter room, toilet and lobby is 90% completed at stilt floor.</li> <li>Internal and External Plumbing work is in progress.</li> <li>Water proofing work in toilet and balcony is in progress.</li> <li>Floor tiles fixing work is in progress.</li> <li>Door frame fixing work is in progress.</li> </ul> |  |  |