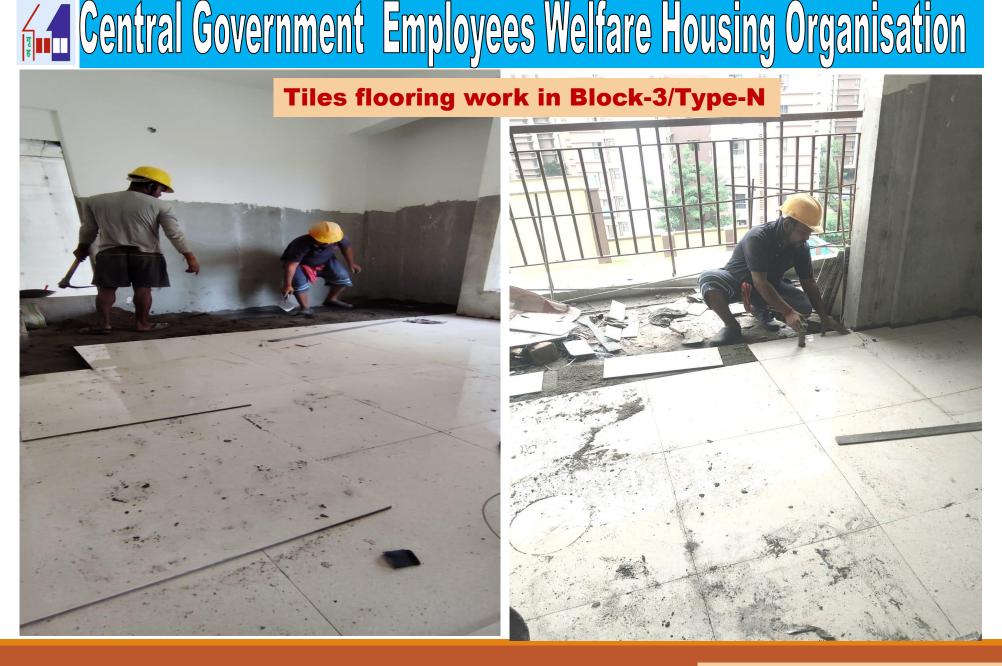

### Monthly Progress Report Status as on 30/06/2025

| NET PROGRESS IN THE MONTH OF JUNE' 2025 AT CGEWHO HOUSING PROJECT KOLKATA PH-III. |                                                                                                                                                                                                                                                                                                                                                                                                                                                                                                                                                                                                                                                                                                                                                                                                                                                                                                            |                                                                                                                                                                                                                                                                                                                                                                                                                                                                                                                                                                                                                                                                                                                                                                                                                                                                                                                                                                             |  |  |
|-----------------------------------------------------------------------------------|------------------------------------------------------------------------------------------------------------------------------------------------------------------------------------------------------------------------------------------------------------------------------------------------------------------------------------------------------------------------------------------------------------------------------------------------------------------------------------------------------------------------------------------------------------------------------------------------------------------------------------------------------------------------------------------------------------------------------------------------------------------------------------------------------------------------------------------------------------------------------------------------------------|-----------------------------------------------------------------------------------------------------------------------------------------------------------------------------------------------------------------------------------------------------------------------------------------------------------------------------------------------------------------------------------------------------------------------------------------------------------------------------------------------------------------------------------------------------------------------------------------------------------------------------------------------------------------------------------------------------------------------------------------------------------------------------------------------------------------------------------------------------------------------------------------------------------------------------------------------------------------------------|--|--|
| Description                                                                       | Progress Up to 31 <sup>st</sup> May'2025                                                                                                                                                                                                                                                                                                                                                                                                                                                                                                                                                                                                                                                                                                                                                                                                                                                                   | Progress Up to 30 <sup>th</sup> June'2025                                                                                                                                                                                                                                                                                                                                                                                                                                                                                                                                                                                                                                                                                                                                                                                                                                                                                                                                   |  |  |
| Boundary Wall                                                                     | • 95% Completed except gate, grill and painting.                                                                                                                                                                                                                                                                                                                                                                                                                                                                                                                                                                                                                                                                                                                                                                                                                                                           | • 95% Completed except gate, grill and painting.                                                                                                                                                                                                                                                                                                                                                                                                                                                                                                                                                                                                                                                                                                                                                                                                                                                                                                                            |  |  |
| Bore Well                                                                         | • 02 nos bore well completed.                                                                                                                                                                                                                                                                                                                                                                                                                                                                                                                                                                                                                                                                                                                                                                                                                                                                              | • 02 nos bore well completed.                                                                                                                                                                                                                                                                                                                                                                                                                                                                                                                                                                                                                                                                                                                                                                                                                                                                                                                                               |  |  |
| Block-1/<br>Type-C                                                                | <ul> <li>Anti termite treatment (stage-02)-90% completed.</li> <li>First floor roof slab completed.</li> <li>Second floor Mivan shuttering and reinforcement placing work is in progress.</li> </ul>                                                                                                                                                                                                                                                                                                                                                                                                                                                                                                                                                                                                                                                                                                       | <ul> <li>Anti termite treatment (stage-02)-90% completed.</li> <li>Second floor roof slab completed.</li> <li>Third floor Mivan shuttering and reinforcement placing work is in progress.</li> </ul>                                                                                                                                                                                                                                                                                                                                                                                                                                                                                                                                                                                                                                                                                                                                                                        |  |  |
| Block-2/<br>Parking Block                                                         | <ul> <li>Excavation for foundation work 85%completed.</li> <li>PCC and foundation work 85% completed.</li> <li>Anti termite treatment (stage-01) 30% completed.</li> </ul>                                                                                                                                                                                                                                                                                                                                                                                                                                                                                                                                                                                                                                                                                                                                 | <ul> <li>Excavation for foundation work 95%completed.</li> <li>PCC and foundation work 95% completed.</li> <li>Anti termite treatment (stage-01) 50% completed.</li> </ul>                                                                                                                                                                                                                                                                                                                                                                                                                                                                                                                                                                                                                                                                                                                                                                                                  |  |  |
| Block-3/<br>Type-N                                                                | <ul> <li>Anti termite treatment (stage-2)-95% completed.</li> <li>Ninth floor roof slab (part-01) casing completed.</li> <li>Tenth floor roof slab (part-01) Mivan shuttering and reinforcement placing work is in progress.</li> <li>Sixth floor roof slab (Part-02) casing completed.</li> <li>Seventh floor (Part-02) Mivan shuttering and reinforcement placing near about completed.</li> <li>Fourth floor roof slab (part-03) casing completed.</li> <li>Fourth floor Mivan shuttering and reinforcement placing work is in progress.</li> <li>Brick Work 95% and earth filling work 90% Completed up to plinth level.</li> <li>Brick work for electric meter room, toilet and lobby is 85% completed at stilt floor.</li> <li>Internal and External Plumbing work is in progress.</li> <li>Water proofing work in toilet and balcony is in progress.</li> <li>Putty work is in progress.</li> </ul> | <ul> <li>Anti termite treatment (stage-2)-95% completed.</li> <li>Tenth floor roof slab (part-01) casing completed.</li> <li>Eleventh floor roof slab (part-01) Mivan shuttering and reinforcement placing work is in progress.</li> <li>Eighth floor roof slab (Part-02) casing completed.</li> <li>Ninth floor (Part-02) Mivan shuttering and reinforcement placing work is in progress.</li> <li>Fifth floor roof slab (part-03) casing completed.</li> <li>Sixth floor (Part-3)Mivan shuttering and reinforcement placing work in progress.</li> <li>Brick Work 95% and earth filling work 95% Completed up to plinth level.</li> <li>Brick work for electric meter room, toilet and lobby is 90% completed at stilt floor.</li> <li>Internal and External Plumbing work is in progress.</li> <li>Water proofing work in toilet and balcony is in progress.</li> <li>Floor tiles fixing work is in progress.</li> <li>Door frame fixing work is in progress.</li> </ul> |  |  |