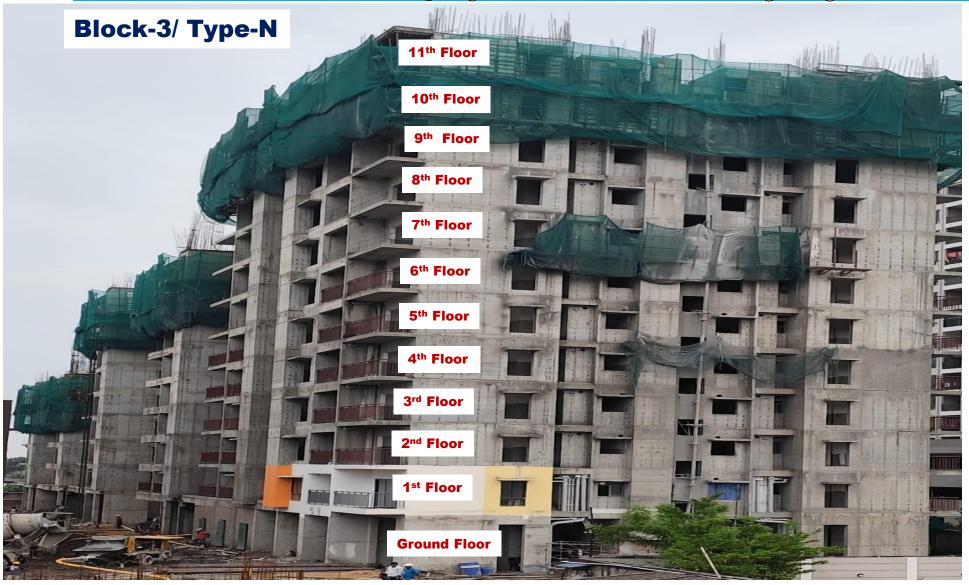

### Monthly Progress Report Status as on 30/06/2025

| NET PROGRESS IN THE MONTH OF JUNE' 2025 AT CGEWHO HOUSING PROJECT KOLKATA PH-III. |                                                                                                                                                                                                                                                                                                                                                                                                                                                                                                                                                                                                                                                                                                                                                                                                                                                                                                            |                                                                                                                                                                                                                                                                                                                                                                                                                                                                                                                                                                                                                                                                                                                                                                                                                                                                                                                                                                             |  |  |
|-----------------------------------------------------------------------------------|------------------------------------------------------------------------------------------------------------------------------------------------------------------------------------------------------------------------------------------------------------------------------------------------------------------------------------------------------------------------------------------------------------------------------------------------------------------------------------------------------------------------------------------------------------------------------------------------------------------------------------------------------------------------------------------------------------------------------------------------------------------------------------------------------------------------------------------------------------------------------------------------------------|-----------------------------------------------------------------------------------------------------------------------------------------------------------------------------------------------------------------------------------------------------------------------------------------------------------------------------------------------------------------------------------------------------------------------------------------------------------------------------------------------------------------------------------------------------------------------------------------------------------------------------------------------------------------------------------------------------------------------------------------------------------------------------------------------------------------------------------------------------------------------------------------------------------------------------------------------------------------------------|--|--|
| Description                                                                       | Progress Up to 31 <sup>st</sup> May'2025                                                                                                                                                                                                                                                                                                                                                                                                                                                                                                                                                                                                                                                                                                                                                                                                                                                                   | Progress Up to 30 <sup>th</sup> June'2025                                                                                                                                                                                                                                                                                                                                                                                                                                                                                                                                                                                                                                                                                                                                                                                                                                                                                                                                   |  |  |
| Boundary Wall                                                                     | • 95% Completed except gate, grill and painting.                                                                                                                                                                                                                                                                                                                                                                                                                                                                                                                                                                                                                                                                                                                                                                                                                                                           | • 95% Completed except gate, grill and painting.                                                                                                                                                                                                                                                                                                                                                                                                                                                                                                                                                                                                                                                                                                                                                                                                                                                                                                                            |  |  |
| Bore Well                                                                         | • 02 nos bore well completed.                                                                                                                                                                                                                                                                                                                                                                                                                                                                                                                                                                                                                                                                                                                                                                                                                                                                              | • 02 nos bore well completed.                                                                                                                                                                                                                                                                                                                                                                                                                                                                                                                                                                                                                                                                                                                                                                                                                                                                                                                                               |  |  |
| Block-1/<br>Type-C                                                                | <ul> <li>Anti termite treatment (stage-02)-90% completed.</li> <li>First floor roof slab completed.</li> <li>Second floor Mivan shuttering and reinforcement placing work is in progress.</li> </ul>                                                                                                                                                                                                                                                                                                                                                                                                                                                                                                                                                                                                                                                                                                       | <ul> <li>Anti termite treatment (stage-02)-90% completed.</li> <li>Second floor roof slab completed.</li> <li>Third floor Mivan shuttering and reinforcement placing work is in progress.</li> </ul>                                                                                                                                                                                                                                                                                                                                                                                                                                                                                                                                                                                                                                                                                                                                                                        |  |  |
| Block-2/<br>Parking Block                                                         | <ul> <li>Excavation for foundation work 85%completed.</li> <li>PCC and foundation work 85% completed.</li> <li>Anti termite treatment (stage-01) 30% completed.</li> </ul>                                                                                                                                                                                                                                                                                                                                                                                                                                                                                                                                                                                                                                                                                                                                 | <ul> <li>Excavation for foundation work 95%completed.</li> <li>PCC and foundation work 95% completed.</li> <li>Anti termite treatment (stage-01) 50% completed.</li> </ul>                                                                                                                                                                                                                                                                                                                                                                                                                                                                                                                                                                                                                                                                                                                                                                                                  |  |  |
| Block-3/<br>Type-N                                                                | <ul> <li>Anti termite treatment (stage-2)-95% completed.</li> <li>Ninth floor roof slab (part-01) casing completed.</li> <li>Tenth floor roof slab (part-01) Mivan shuttering and reinforcement placing work is in progress.</li> <li>Sixth floor roof slab (Part-02) casing completed.</li> <li>Seventh floor (Part-02) Mivan shuttering and reinforcement placing near about completed.</li> <li>Fourth floor roof slab (part-03) casing completed.</li> <li>Fourth floor Mivan shuttering and reinforcement placing work is in progress.</li> <li>Brick Work 95% and earth filling work 90% Completed up to plinth level.</li> <li>Brick work for electric meter room, toilet and lobby is 85% completed at stilt floor.</li> <li>Internal and External Plumbing work is in progress.</li> <li>Water proofing work in toilet and balcony is in progress.</li> <li>Putty work is in progress.</li> </ul> | <ul> <li>Anti termite treatment (stage-2)-95% completed.</li> <li>Tenth floor roof slab (part-01) casing completed.</li> <li>Eleventh floor roof slab (part-01) Mivan shuttering and reinforcement placing work is in progress.</li> <li>Eighth floor roof slab (Part-02) casing completed.</li> <li>Ninth floor (Part-02) Mivan shuttering and reinforcement placing work is in progress.</li> <li>Fifth floor roof slab (part-03) casing completed.</li> <li>Sixth floor (Part-3)Mivan shuttering and reinforcement placing work in progress.</li> <li>Brick Work 95% and earth filling work 95% Completed up to plinth level.</li> <li>Brick work for electric meter room, toilet and lobby is 90% completed at stilt floor.</li> <li>Internal and External Plumbing work is in progress.</li> <li>Water proofing work in toilet and balcony is in progress.</li> <li>Floor tiles fixing work is in progress.</li> <li>Door frame fixing work is in progress.</li> </ul> |  |  |