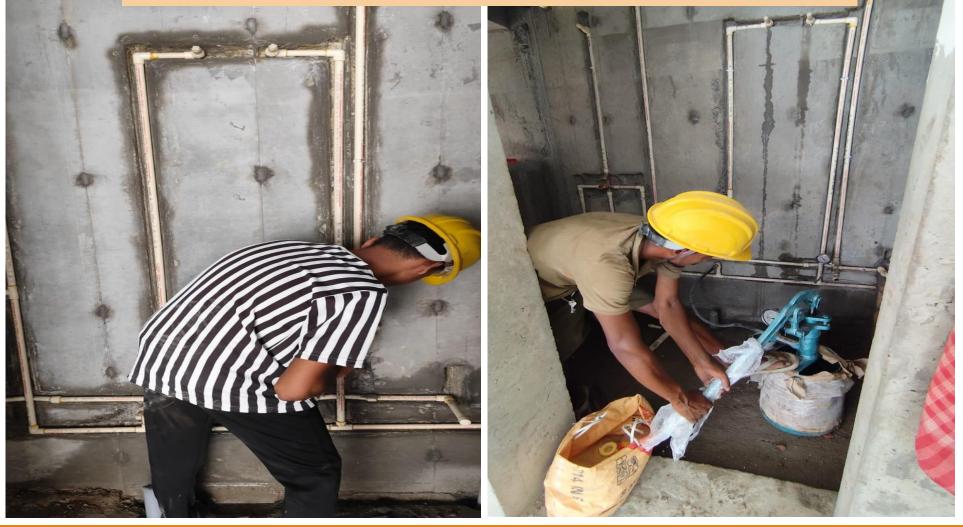

| Test Conducted at site to maintain the standard unit weight of steel.                                  |
| 14    | Non-Destructive Testing (NDT)                      | Test Conducted at site in the presence of IIT Roorkee officials .                                      |
| 15    | Rebound Hammer Test.                               | Test Conducted at site in the presence of IIT Roorkee officials .                                      |
| 16    | Rebar locator and Cover meter test on concrete     | Test Conducted at site in the presence of IIT Roorkee officials .                                      |



### **Block-1/ Type-C**













**Excavation for external development** 



## Cube testing at Site office lab





### **Plumbing work and Pressure Test in Block-3/Type-N**