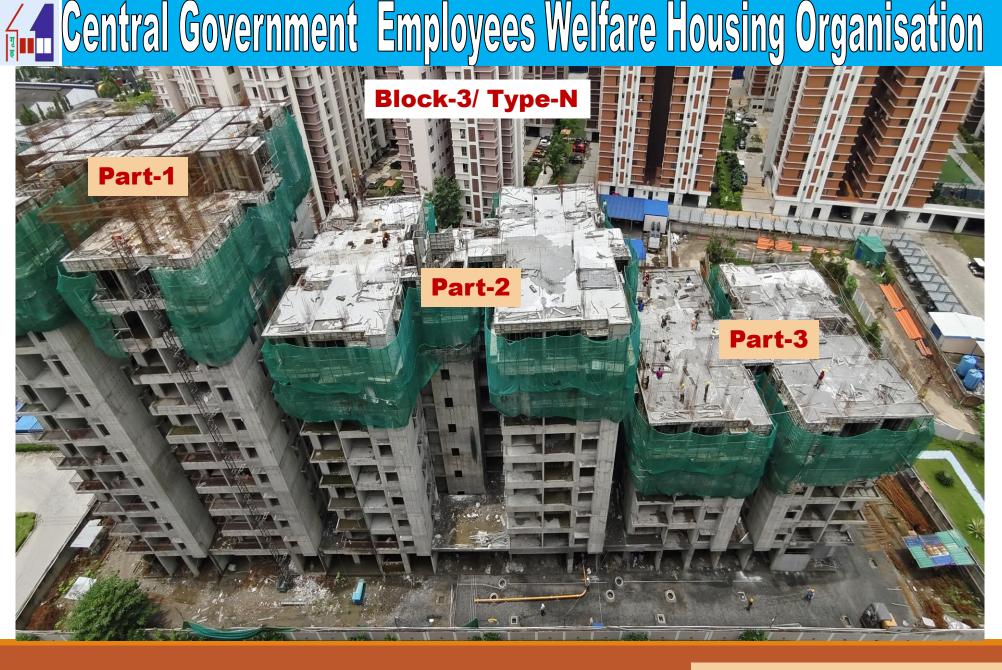

### Monthly Progress Report Status as on 30/06/2025

| NET PROGRESS IN THE MONTH OF JUNE' 2025 AT CGEWHO HOUSING PROJECT KOLKATA PH-III. |                                                                                                                                                                                                                                                                                                                                                                                                                                                                                                                                                                                                                                                                                                                                                                                                                                                                                                            |                                                                                                                                                                                                                                                                                                                                                                                                                                                                                                                                                                                                                                                                                                                                                                                                                                                                                                                                                                             |  |  |
|-----------------------------------------------------------------------------------|------------------------------------------------------------------------------------------------------------------------------------------------------------------------------------------------------------------------------------------------------------------------------------------------------------------------------------------------------------------------------------------------------------------------------------------------------------------------------------------------------------------------------------------------------------------------------------------------------------------------------------------------------------------------------------------------------------------------------------------------------------------------------------------------------------------------------------------------------------------------------------------------------------|-----------------------------------------------------------------------------------------------------------------------------------------------------------------------------------------------------------------------------------------------------------------------------------------------------------------------------------------------------------------------------------------------------------------------------------------------------------------------------------------------------------------------------------------------------------------------------------------------------------------------------------------------------------------------------------------------------------------------------------------------------------------------------------------------------------------------------------------------------------------------------------------------------------------------------------------------------------------------------|--|--|
| Description                                                                       | Progress Up to 31 <sup>st</sup> May'2025                                                                                                                                                                                                                                                                                                                                                                                                                                                                                                                                                                                                                                                                                                                                                                                                                                                                   | Progress Up to 30 <sup>th</sup> June'2025                                                                                                                                                                                                                                                                                                                                                                                                                                                                                                                                                                                                                                                                                                                                                                                                                                                                                                                                   |  |  |
| Boundary Wall                                                                     | • 95% Completed except gate, grill and painting.                                                                                                                                                                                                                                                                                                                                                                                                                                                                                                                                                                                                                                                                                                                                                                                                                                                           | • 95% Completed except gate, grill and painting.                                                                                                                                                                                                                                                                                                                                                                                                                                                                                                                                                                                                                                                                                                                                                                                                                                                                                                                            |  |  |
| Bore Well                                                                         | • 02 nos bore well completed.                                                                                                                                                                                                                                                                                                                                                                                                                                                                                                                                                                                                                                                                                                                                                                                                                                                                              | • 02 nos bore well completed.                                                                                                                                                                                                                                                                                                                                                                                                                                                                                                                                                                                                                                                                                                                                                                                                                                                                                                                                               |  |  |
| Block-1/<br>Type-C                                                                | <ul> <li>Anti termite treatment (stage-02)-90% completed.</li> <li>First floor roof slab completed.</li> <li>Second floor Mivan shuttering and reinforcement placing work is in progress.</li> </ul>                                                                                                                                                                                                                                                                                                                                                                                                                                                                                                                                                                                                                                                                                                       | <ul> <li>Anti termite treatment (stage-02)-90% completed.</li> <li>Second floor roof slab completed.</li> <li>Third floor Mivan shuttering and reinforcement placing work is in progress.</li> </ul>                                                                                                                                                                                                                                                                                                                                                                                                                                                                                                                                                                                                                                                                                                                                                                        |  |  |
| Block-2/<br>Parking Block                                                         | <ul> <li>Excavation for foundation work 85%completed.</li> <li>PCC and foundation work 85% completed.</li> <li>Anti termite treatment (stage-01) 30% completed.</li> </ul>                                                                                                                                                                                                                                                                                                                                                                                                                                                                                                                                                                                                                                                                                                                                 | <ul> <li>Excavation for foundation work 95%completed.</li> <li>PCC and foundation work 95% completed.</li> <li>Anti termite treatment (stage-01) 50% completed.</li> </ul>                                                                                                                                                                                                                                                                                                                                                                                                                                                                                                                                                                                                                                                                                                                                                                                                  |  |  |
| Block-3/<br>Type-N                                                                | <ul> <li>Anti termite treatment (stage-2)-95% completed.</li> <li>Ninth floor roof slab (part-01) casing completed.</li> <li>Tenth floor roof slab (part-01) Mivan shuttering and reinforcement placing work is in progress.</li> <li>Sixth floor roof slab (Part-02) casing completed.</li> <li>Seventh floor (Part-02) Mivan shuttering and reinforcement placing near about completed.</li> <li>Fourth floor roof slab (part-03) casing completed.</li> <li>Fourth floor Mivan shuttering and reinforcement placing work is in progress.</li> <li>Brick Work 95% and earth filling work 90% Completed up to plinth level.</li> <li>Brick work for electric meter room, toilet and lobby is 85% completed at stilt floor.</li> <li>Internal and External Plumbing work is in progress.</li> <li>Water proofing work in toilet and balcony is in progress.</li> <li>Putty work is in progress.</li> </ul> | <ul> <li>Anti termite treatment (stage-2)-95% completed.</li> <li>Tenth floor roof slab (part-01) casing completed.</li> <li>Eleventh floor roof slab (part-01) Mivan shuttering and reinforcement placing work is in progress.</li> <li>Eighth floor roof slab (Part-02) casing completed.</li> <li>Ninth floor (Part-02) Mivan shuttering and reinforcement placing work is in progress.</li> <li>Fifth floor roof slab (part-03) casing completed.</li> <li>Sixth floor (Part-3)Mivan shuttering and reinforcement placing work in progress.</li> <li>Brick Work 95% and earth filling work 95% Completed up to plinth level.</li> <li>Brick work for electric meter room, toilet and lobby is 90% completed at stilt floor.</li> <li>Internal and External Plumbing work is in progress.</li> <li>Water proofing work in toilet and balcony is in progress.</li> <li>Floor tiles fixing work is in progress.</li> <li>Door frame fixing work is in progress.</li> </ul> |  |  |