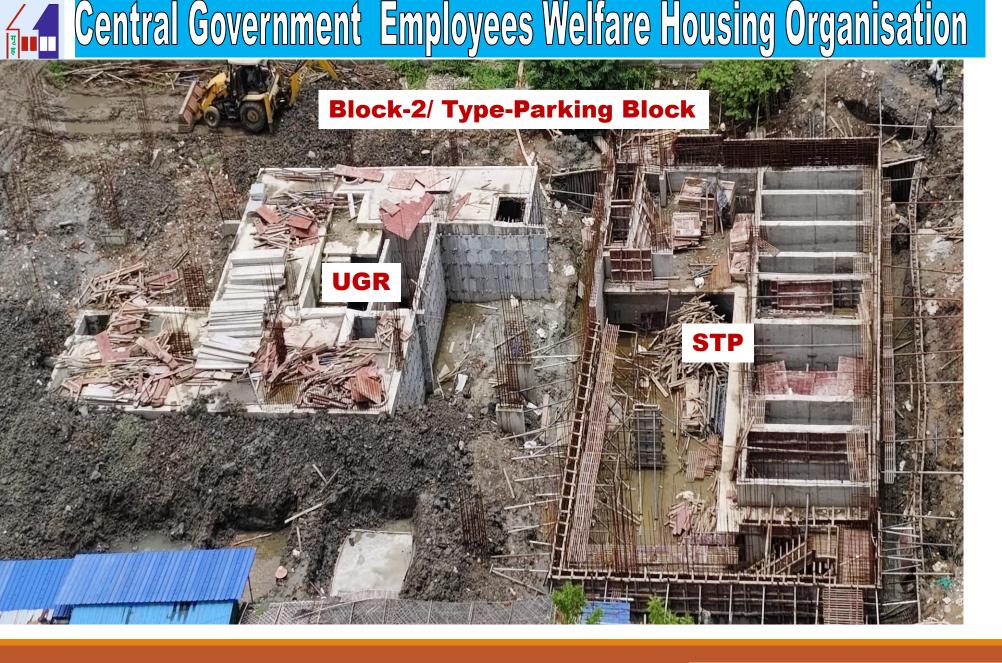

| Sample Flat of                                                                                                                                                                                            | Painting is completed except balcony area.                                                                             | Painting is completed except balcony area.                                                                                  |  |  |  |
|-----------------------------------------------------------------------------------------------------------------------------------------------------------------------------------------------------------|------------------------------------------------------------------------------------------------------------------------|-----------------------------------------------------------------------------------------------------------------------------|--|--|--|
| N-Type Flat.                                                                                                                                                                                              |                                                                                                                        |                                                                                                                             |  |  |  |
| INFRASTRUCTURE/ COMMON AMENITIES                                                                                                                                                                          |                                                                                                                        |                                                                                                                             |  |  |  |
| 1. Swimming Pool                                                                                                                                                                                          | ♦ 90% slab casting completed                                                                                           | <ul> <li>Slab casting completed.</li> </ul>                                                                                 |  |  |  |
| and Open Gym                                                                                                                                                                                              | • Shuttering and reinforcement placing work for deck slab is                                                           | • Brick Work 95% and earth filling work is 90% Completed up to plinth                                                       |  |  |  |
|                                                                                                                                                                                                           | in progress .                                                                                                          | level.                                                                                                                      |  |  |  |
|                                                                                                                                                                                                           | Brick Work 95% and earth filling work is 90% Completed                                                                 |                                                                                                                             |  |  |  |
|                                                                                                                                                                                                           | up to plinth level.                                                                                                    |                                                                                                                             |  |  |  |
| 2. Under Ground                                                                                                                                                                                           | • Water proofing and kota stone fixing work on external wall                                                           | • Water proofing and kota stone fixing work on external wall are in                                                         |  |  |  |
| Water Reservoir                                                                                                                                                                                           | <ul> <li>are in progress.</li> <li>100% Excavation work is completed.</li> </ul>                                       | progress.                                                                                                                   |  |  |  |
| 3. Sewage<br>Treatment Plant                                                                                                                                                                              | <ul> <li>100% Excavation work is completed.</li> <li>Raft foundation casting completed and 30% wall casting</li> </ul> | <ul> <li>100% Excavation work is completed.</li> <li>70% well costing Completed</li> </ul>                                  |  |  |  |
| (STP)                                                                                                                                                                                                     | Completed.                                                                                                             | <ul> <li>70% wall casting Completed.</li> <li>Shuttering and reinforcement placing work for remaining part is in</li> </ul> |  |  |  |
| (311)                                                                                                                                                                                                     | <ul> <li>Shuttering and reinforcement placing work for remaining</li> </ul>                                            |                                                                                                                             |  |  |  |
|                                                                                                                                                                                                           | part is in progress.                                                                                                   | progress.                                                                                                                   |  |  |  |
| 4. Internal Road                                                                                                                                                                                          | <ul> <li>Surface preparation, metal filling and compaction work is</li> </ul>                                          | • Surface preparation, metal spreading , consolidation and compaction                                                       |  |  |  |
| work                                                                                                                                                                                                      | in progress.                                                                                                           | work is in progress.                                                                                                        |  |  |  |
| 5. Fire work                                                                                                                                                                                              | • External Fire fighting ring line work is in progress                                                                 | • External Fire fighting ring line work is in progress                                                                      |  |  |  |
| 6. Electrical Cable                                                                                                                                                                                       | Electrical Cable trench work is in progress.                                                                           | Electrical Cable trench work is in progress.                                                                                |  |  |  |
| trench.                                                                                                                                                                                                   |                                                                                                                        |                                                                                                                             |  |  |  |
| 7. Sewer line, Rain                                                                                                                                                                                       | Sewer line, Rain water and Strom water line work along                                                                 | • Sewer line, Rain water and Strom water line work along with manhole                                                       |  |  |  |
| water, Strom water                                                                                                                                                                                        | with manhole is in progress.                                                                                           | is in progress.                                                                                                             |  |  |  |
| line                                                                                                                                                                                                      |                                                                                                                        |                                                                                                                             |  |  |  |
|                                                                                                                                                                                                           | oof slab casting completed and Mivan Shuttering and reinforcemen                                                       |                                                                                                                             |  |  |  |
|                                                                                                                                                                                                           |                                                                                                                        | n shuttering and reinforcement placing work is in progress in Block-3/Type-N.                                               |  |  |  |
|                                                                                                                                                                                                           |                                                                                                                        | attering and reinforcement placing work is in progress in Block-3/Type-N.                                                   |  |  |  |
|                                                                                                                                                                                                           | i stad(part-05) casting completed and sixth floor roof stad(Part-5) N                                                  | Aivan shuttering and reinforcement placing work is in progress in Block-                                                    |  |  |  |
|                                                                                                                                                                                                           | 3/Type-N.<br>♦ Brick Work 95% and earth filling work 95% Completed up to plinth level in Block-3/ Type-N.              |                                                                                                                             |  |  |  |
| <ul> <li>Brick work 95 % and earth ming work 95 % Completed up to pinth level in Block-3/ Type-N.</li> <li>Brick work for electric meter room is in progress at still floor in Block-3/Type-N.</li> </ul> |                                                                                                                        |                                                                                                                             |  |  |  |
| <ul> <li>Internal and External Plumbing work is in progress in Block-3/Type-N.</li> </ul>                                                                                                                 |                                                                                                                        |                                                                                                                             |  |  |  |
| <ul> <li>Water proofing work, Putty, balcony railing fixing, door frame fixing and tiles flooring work are in progress in Block-3/Type-N.</li> </ul>                                                      |                                                                                                                        |                                                                                                                             |  |  |  |
| <ul> <li>Slab including deck casting completed at swimming pool and open Gym.</li> </ul>                                                                                                                  |                                                                                                                        |                                                                                                                             |  |  |  |
|                                                                                                                                                                                                           | Brick Work 95% and earth filling work 90% Completed up to plinth level for swimming pool and open Gym.                 |                                                                                                                             |  |  |  |
|                                                                                                                                                                                                           | Excavation 95% ,PCC and foundation work 95% completed in Block-2/ Parking Block.                                       |                                                                                                                             |  |  |  |
| ♦ Water proofin                                                                                                                                                                                           | Water proofing and Kota fixing work on external wall is in progress of Under Ground Water Reservoir(UGR).              |                                                                                                                             |  |  |  |
|                                                                                                                                                                                                           | ♦ 70% wall casting Completed. Shuttering and reinforcement placing work for remaining part is in progress in STP       |                                                                                                                             |  |  |  |
| Surface preparation, metal spreading, consolidation and compaction work are in progress for internal road. Fire fighting ring line, Electrical Cable trench,                                              |                                                                                                                        |                                                                                                                             |  |  |  |
| Sewerage, Rain water and Strom water lines work along with manhole are in progress.                                                                                                                       |                                                                                                                        |                                                                                                                             |  |  |  |
|                                                                                                                                                                                                           |                                                                                                                        |                                                                                                                             |  |  |  |