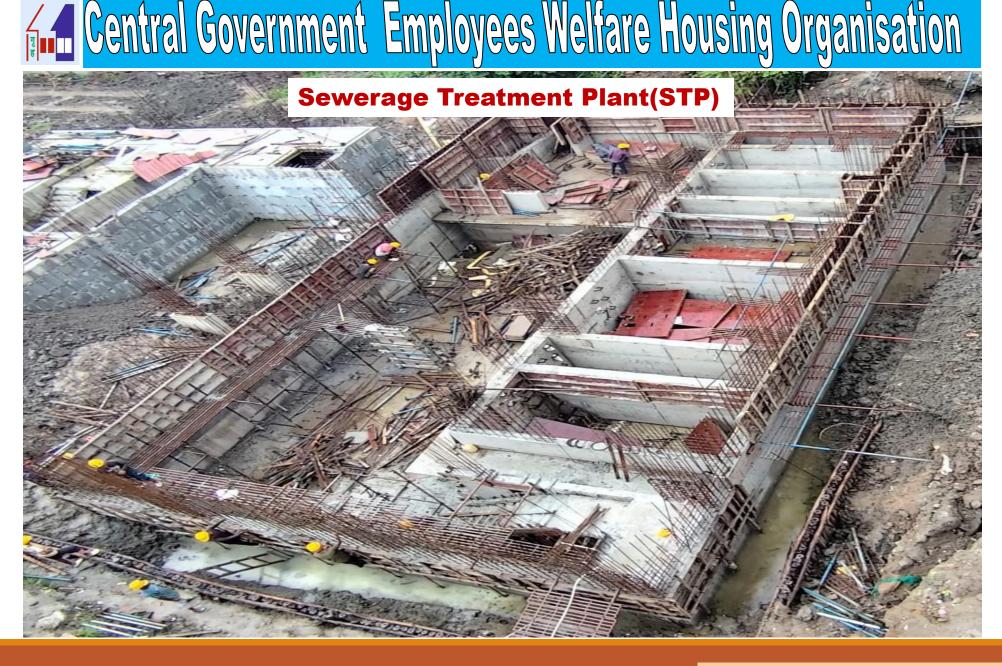

| Sample Flat of                                                                                                                                                                                            | Painting is completed except balcony area.                                                                             | Painting is completed except balcony area.                                                                                  |  |  |  |
|-----------------------------------------------------------------------------------------------------------------------------------------------------------------------------------------------------------|------------------------------------------------------------------------------------------------------------------------|-----------------------------------------------------------------------------------------------------------------------------|--|--|--|
| N-Type Flat.                                                                                                                                                                                              |                                                                                                                        |                                                                                                                             |  |  |  |
| INFRASTRUCTURE/ COMMON AMENITIES                                                                                                                                                                          |                                                                                                                        |                                                                                                                             |  |  |  |
| 1. Swimming Pool                                                                                                                                                                                          | ♦ 90% slab casting completed                                                                                           | <ul> <li>Slab casting completed.</li> </ul>                                                                                 |  |  |  |
| and Open Gym                                                                                                                                                                                              | • Shuttering and reinforcement placing work for deck slab is                                                           | • Brick Work 95% and earth filling work is 90% Completed up to plinth                                                       |  |  |  |
|                                                                                                                                                                                                           | in progress .                                                                                                          | level.                                                                                                                      |  |  |  |
|                                                                                                                                                                                                           | Brick Work 95% and earth filling work is 90% Completed                                                                 |                                                                                                                             |  |  |  |
|                                                                                                                                                                                                           | up to plinth level.                                                                                                    |                                                                                                                             |  |  |  |
| 2. Under Ground                                                                                                                                                                                           | • Water proofing and kota stone fixing work on external wall                                                           | • Water proofing and kota stone fixing work on external wall are in                                                         |  |  |  |
| Water Reservoir                                                                                                                                                                                           | <ul> <li>are in progress.</li> <li>100% Excavation work is completed.</li> </ul>                                       | progress.                                                                                                                   |  |  |  |
| 3. Sewage<br>Treatment Plant                                                                                                                                                                              | <ul> <li>100% Excavation work is completed.</li> <li>Raft foundation casting completed and 30% wall casting</li> </ul> | <ul> <li>100% Excavation work is completed.</li> <li>70% well costing Completed</li> </ul>                                  |  |  |  |
| (STP)                                                                                                                                                                                                     | Completed.                                                                                                             | <ul> <li>70% wall casting Completed.</li> <li>Shuttering and reinforcement placing work for remaining part is in</li> </ul> |  |  |  |
| (311)                                                                                                                                                                                                     | <ul> <li>Shuttering and reinforcement placing work for remaining</li> </ul>                                            |                                                                                                                             |  |  |  |
|                                                                                                                                                                                                           | part is in progress.                                                                                                   | progress.                                                                                                                   |  |  |  |
| 4. Internal Road                                                                                                                                                                                          | <ul> <li>Surface preparation, metal filling and compaction work is</li> </ul>                                          | • Surface preparation, metal spreading , consolidation and compaction                                                       |  |  |  |
| work                                                                                                                                                                                                      | in progress.                                                                                                           | work is in progress.                                                                                                        |  |  |  |
| 5. Fire work                                                                                                                                                                                              | • External Fire fighting ring line work is in progress                                                                 | • External Fire fighting ring line work is in progress                                                                      |  |  |  |
| 6. Electrical Cable                                                                                                                                                                                       | Electrical Cable trench work is in progress.                                                                           | Electrical Cable trench work is in progress.                                                                                |  |  |  |
| trench.                                                                                                                                                                                                   |                                                                                                                        |                                                                                                                             |  |  |  |
| 7. Sewer line, Rain                                                                                                                                                                                       | Sewer line, Rain water and Strom water line work along                                                                 | • Sewer line, Rain water and Strom water line work along with manhole                                                       |  |  |  |
| water, Strom water                                                                                                                                                                                        | with manhole is in progress.                                                                                           | is in progress.                                                                                                             |  |  |  |
| line                                                                                                                                                                                                      |                                                                                                                        |                                                                                                                             |  |  |  |
|                                                                                                                                                                                                           | oof slab casting completed and Mivan Shuttering and reinforcemen                                                       |                                                                                                                             |  |  |  |
|                                                                                                                                                                                                           |                                                                                                                        | n shuttering and reinforcement placing work is in progress in Block-3/Type-N.                                               |  |  |  |
|                                                                                                                                                                                                           |                                                                                                                        | attering and reinforcement placing work is in progress in Block-3/Type-N.                                                   |  |  |  |
|                                                                                                                                                                                                           | i stad(part-05) casting completed and sixth floor roof stad(Part-5) N                                                  | Aivan shuttering and reinforcement placing work is in progress in Block-                                                    |  |  |  |
|                                                                                                                                                                                                           | 3/Type-N.<br>♦ Brick Work 95% and earth filling work 95% Completed up to plinth level in Block-3/ Type-N.              |                                                                                                                             |  |  |  |
| <ul> <li>Brick work 95 % and earth ming work 95 % Completed up to pinth level in Block-3/ Type-N.</li> <li>Brick work for electric meter room is in progress at still floor in Block-3/Type-N.</li> </ul> |                                                                                                                        |                                                                                                                             |  |  |  |
| <ul> <li>Internal and External Plumbing work is in progress in Block-3/Type-N.</li> </ul>                                                                                                                 |                                                                                                                        |                                                                                                                             |  |  |  |
| <ul> <li>Water proofing work, Putty, balcony railing fixing, door frame fixing and tiles flooring work are in progress in Block-3/Type-N.</li> </ul>                                                      |                                                                                                                        |                                                                                                                             |  |  |  |
| <ul> <li>Slab including deck casting completed at swimming pool and open Gym.</li> </ul>                                                                                                                  |                                                                                                                        |                                                                                                                             |  |  |  |
|                                                                                                                                                                                                           | Brick Work 95% and earth filling work 90% Completed up to plinth level for swimming pool and open Gym.                 |                                                                                                                             |  |  |  |
|                                                                                                                                                                                                           | Excavation 95% ,PCC and foundation work 95% completed in Block-2/ Parking Block.                                       |                                                                                                                             |  |  |  |
| ♦ Water proofin                                                                                                                                                                                           | Water proofing and Kota fixing work on external wall is in progress of Under Ground Water Reservoir(UGR).              |                                                                                                                             |  |  |  |
|                                                                                                                                                                                                           | ♦ 70% wall casting Completed. Shuttering and reinforcement placing work for remaining part is in progress in STP       |                                                                                                                             |  |  |  |
| Surface preparation, metal spreading, consolidation and compaction work are in progress for internal road. Fire fighting ring line, Electrical Cable trench,                                              |                                                                                                                        |                                                                                                                             |  |  |  |
| Sewerage, Rain water and Strom water lines work along with manhole are in progress.                                                                                                                       |                                                                                                                        |                                                                                                                             |  |  |  |
|                                                                                                                                                                                                           |                                                                                                                        |                                                                                                                             |  |  |  |