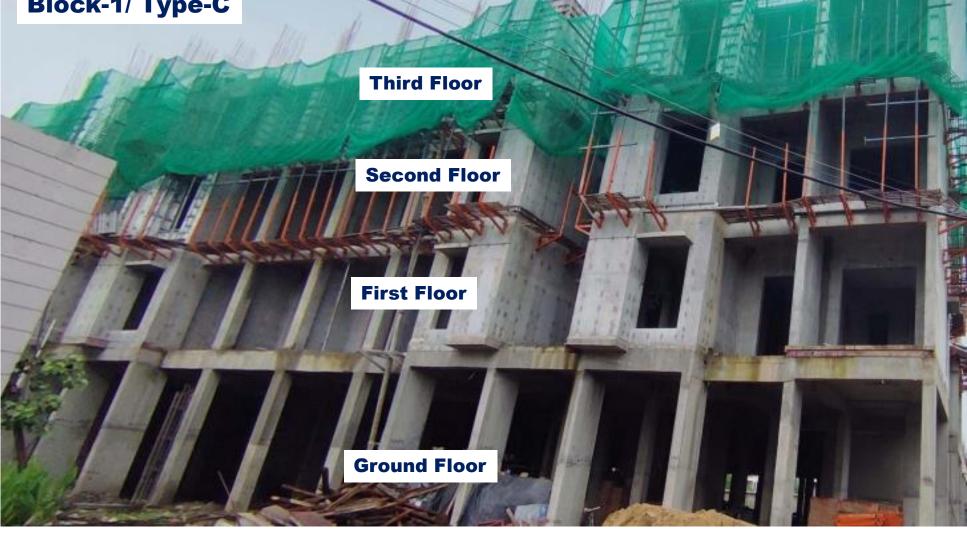

### Monthly Progress Report Status as on 30/06/2025

| NET PROGRESS IN THE MONTH OF JUNE' 2025 AT CGEWHO HOUSING PROJECT KOLKATA PH-III. |                                                                                                                                                                                                                                                                                                                                                                                                                                                                                                                                                                                                                                                                                                                                                                                                                                                                                                            |                                                                                                                                                                                                                                                                                                                                                                                                                                                                                                                                                                                                                                                                                                                                                                                                                                                                                                                                                                             |  |  |
|-----------------------------------------------------------------------------------|------------------------------------------------------------------------------------------------------------------------------------------------------------------------------------------------------------------------------------------------------------------------------------------------------------------------------------------------------------------------------------------------------------------------------------------------------------------------------------------------------------------------------------------------------------------------------------------------------------------------------------------------------------------------------------------------------------------------------------------------------------------------------------------------------------------------------------------------------------------------------------------------------------|-----------------------------------------------------------------------------------------------------------------------------------------------------------------------------------------------------------------------------------------------------------------------------------------------------------------------------------------------------------------------------------------------------------------------------------------------------------------------------------------------------------------------------------------------------------------------------------------------------------------------------------------------------------------------------------------------------------------------------------------------------------------------------------------------------------------------------------------------------------------------------------------------------------------------------------------------------------------------------|--|--|
| Description                                                                       | Progress Up to 31 <sup>st</sup> May'2025                                                                                                                                                                                                                                                                                                                                                                                                                                                                                                                                                                                                                                                                                                                                                                                                                                                                   | Progress Up to 30 <sup>th</sup> June'2025                                                                                                                                                                                                                                                                                                                                                                                                                                                                                                                                                                                                                                                                                                                                                                                                                                                                                                                                   |  |  |
| Boundary Wall                                                                     | • 95% Completed except gate, grill and painting.                                                                                                                                                                                                                                                                                                                                                                                                                                                                                                                                                                                                                                                                                                                                                                                                                                                           | • 95% Completed except gate, grill and painting.                                                                                                                                                                                                                                                                                                                                                                                                                                                                                                                                                                                                                                                                                                                                                                                                                                                                                                                            |  |  |
| Bore Well                                                                         | • 02 nos bore well completed.                                                                                                                                                                                                                                                                                                                                                                                                                                                                                                                                                                                                                                                                                                                                                                                                                                                                              | • 02 nos bore well completed.                                                                                                                                                                                                                                                                                                                                                                                                                                                                                                                                                                                                                                                                                                                                                                                                                                                                                                                                               |  |  |
| Block-1/<br>Type-C                                                                | <ul> <li>Anti termite treatment (stage-02)-90% completed.</li> <li>First floor roof slab completed.</li> <li>Second floor Mivan shuttering and reinforcement placing work is in progress.</li> </ul>                                                                                                                                                                                                                                                                                                                                                                                                                                                                                                                                                                                                                                                                                                       | <ul> <li>Anti termite treatment (stage-02)-90% completed.</li> <li>Second floor roof slab completed.</li> <li>Third floor Mivan shuttering and reinforcement placing work is in progress.</li> </ul>                                                                                                                                                                                                                                                                                                                                                                                                                                                                                                                                                                                                                                                                                                                                                                        |  |  |
| Block-2/<br>Parking Block                                                         | <ul> <li>Excavation for foundation work 85%completed.</li> <li>PCC and foundation work 85% completed.</li> <li>Anti termite treatment (stage-01) 30% completed.</li> </ul>                                                                                                                                                                                                                                                                                                                                                                                                                                                                                                                                                                                                                                                                                                                                 | <ul> <li>Excavation for foundation work 95%completed.</li> <li>PCC and foundation work 95% completed.</li> <li>Anti termite treatment (stage-01) 50% completed.</li> </ul>                                                                                                                                                                                                                                                                                                                                                                                                                                                                                                                                                                                                                                                                                                                                                                                                  |  |  |
| Block-3/<br>Type-N                                                                | <ul> <li>Anti termite treatment (stage-2)-95% completed.</li> <li>Ninth floor roof slab (part-01) casing completed.</li> <li>Tenth floor roof slab (part-01) Mivan shuttering and reinforcement placing work is in progress.</li> <li>Sixth floor roof slab (Part-02) casing completed.</li> <li>Seventh floor (Part-02) Mivan shuttering and reinforcement placing near about completed.</li> <li>Fourth floor roof slab (part-03) casing completed.</li> <li>Fourth floor Mivan shuttering and reinforcement placing work is in progress.</li> <li>Brick Work 95% and earth filling work 90% Completed up to plinth level.</li> <li>Brick work for electric meter room, toilet and lobby is 85% completed at stilt floor.</li> <li>Internal and External Plumbing work is in progress.</li> <li>Water proofing work in toilet and balcony is in progress.</li> <li>Putty work is in progress.</li> </ul> | <ul> <li>Anti termite treatment (stage-2)-95% completed.</li> <li>Tenth floor roof slab (part-01) casing completed.</li> <li>Eleventh floor roof slab (part-01) Mivan shuttering and reinforcement placing work is in progress.</li> <li>Eighth floor roof slab (Part-02) casing completed.</li> <li>Ninth floor (Part-02) Mivan shuttering and reinforcement placing work is in progress.</li> <li>Fifth floor roof slab (part-03) casing completed.</li> <li>Sixth floor (Part-3)Mivan shuttering and reinforcement placing work in progress.</li> <li>Brick Work 95% and earth filling work 95% Completed up to plinth level.</li> <li>Brick work for electric meter room, toilet and lobby is 90% completed at stilt floor.</li> <li>Internal and External Plumbing work is in progress.</li> <li>Water proofing work in toilet and balcony is in progress.</li> <li>Floor tiles fixing work is in progress.</li> <li>Door frame fixing work is in progress.</li> </ul> |  |  |

### **Block-1/ Type-C**

**Excavation for external development** 