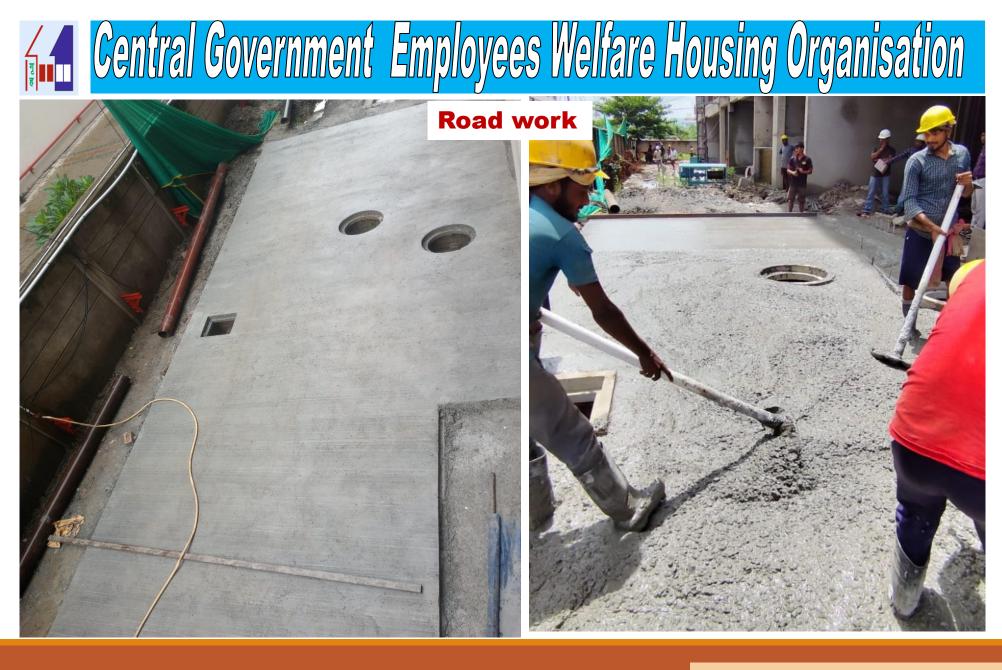

| Sample Flat of                                                                                                                                                                                            | Painting is completed except balcony area.                                                                             | Painting is completed except balcony area.                                                                                  |  |  |  |
|-----------------------------------------------------------------------------------------------------------------------------------------------------------------------------------------------------------|------------------------------------------------------------------------------------------------------------------------|-----------------------------------------------------------------------------------------------------------------------------|--|--|--|
| N-Type Flat.                                                                                                                                                                                              |                                                                                                                        |                                                                                                                             |  |  |  |
| INFRASTRUCTURE/ COMMON AMENITIES                                                                                                                                                                          |                                                                                                                        |                                                                                                                             |  |  |  |
| 1. Swimming Pool                                                                                                                                                                                          | ♦ 90% slab casting completed                                                                                           | <ul> <li>Slab casting completed.</li> </ul>                                                                                 |  |  |  |
| and Open Gym                                                                                                                                                                                              | • Shuttering and reinforcement placing work for deck slab is                                                           | • Brick Work 95% and earth filling work is 90% Completed up to plinth                                                       |  |  |  |
|                                                                                                                                                                                                           | in progress .                                                                                                          | level.                                                                                                                      |  |  |  |
|                                                                                                                                                                                                           | Brick Work 95% and earth filling work is 90% Completed                                                                 |                                                                                                                             |  |  |  |
|                                                                                                                                                                                                           | up to plinth level.                                                                                                    |                                                                                                                             |  |  |  |
| 2. Under Ground                                                                                                                                                                                           | • Water proofing and kota stone fixing work on external wall                                                           | • Water proofing and kota stone fixing work on external wall are in                                                         |  |  |  |
| Water Reservoir                                                                                                                                                                                           | <ul> <li>are in progress.</li> <li>100% Excavation work is completed.</li> </ul>                                       | progress.                                                                                                                   |  |  |  |
| 3. Sewage<br>Treatment Plant                                                                                                                                                                              | <ul> <li>100% Excavation work is completed.</li> <li>Raft foundation casting completed and 30% wall casting</li> </ul> | <ul> <li>100% Excavation work is completed.</li> <li>70% well costing Completed</li> </ul>                                  |  |  |  |
| (STP)                                                                                                                                                                                                     | Completed.                                                                                                             | <ul> <li>70% wall casting Completed.</li> <li>Shuttering and reinforcement placing work for remaining part is in</li> </ul> |  |  |  |
| (311)                                                                                                                                                                                                     | <ul> <li>Shuttering and reinforcement placing work for remaining</li> </ul>                                            |                                                                                                                             |  |  |  |
|                                                                                                                                                                                                           | part is in progress.                                                                                                   | progress.                                                                                                                   |  |  |  |
| 4. Internal Road                                                                                                                                                                                          | <ul> <li>Surface preparation, metal filling and compaction work is</li> </ul>                                          | • Surface preparation, metal spreading , consolidation and compaction                                                       |  |  |  |
| work                                                                                                                                                                                                      | in progress.                                                                                                           | work is in progress.                                                                                                        |  |  |  |
| 5. Fire work                                                                                                                                                                                              | • External Fire fighting ring line work is in progress                                                                 | • External Fire fighting ring line work is in progress                                                                      |  |  |  |
| 6. Electrical Cable                                                                                                                                                                                       | Electrical Cable trench work is in progress.                                                                           | Electrical Cable trench work is in progress.                                                                                |  |  |  |
| trench.                                                                                                                                                                                                   |                                                                                                                        |                                                                                                                             |  |  |  |
| 7. Sewer line, Rain                                                                                                                                                                                       | Sewer line, Rain water and Strom water line work along                                                                 | • Sewer line, Rain water and Strom water line work along with manhole                                                       |  |  |  |
| water, Strom water                                                                                                                                                                                        | with manhole is in progress.                                                                                           | is in progress.                                                                                                             |  |  |  |
| line                                                                                                                                                                                                      |                                                                                                                        |                                                                                                                             |  |  |  |
|                                                                                                                                                                                                           | oof slab casting completed and Mivan Shuttering and reinforcemen                                                       |                                                                                                                             |  |  |  |
|                                                                                                                                                                                                           |                                                                                                                        | n shuttering and reinforcement placing work is in progress in Block-3/Type-N.                                               |  |  |  |
|                                                                                                                                                                                                           |                                                                                                                        | attering and reinforcement placing work is in progress in Block-3/Type-N.                                                   |  |  |  |
|                                                                                                                                                                                                           | i stad(part-05) casting completed and sixth floor roof stad(Part-5) N                                                  | Aivan shuttering and reinforcement placing work is in progress in Block-                                                    |  |  |  |
|                                                                                                                                                                                                           | 3/Type-N.<br>♦ Brick Work 95% and earth filling work 95% Completed up to plinth level in Block-3/ Type-N.              |                                                                                                                             |  |  |  |
| <ul> <li>Brick work 95 % and earth ming work 95 % Completed up to pinth level in Block-3/ Type-N.</li> <li>Brick work for electric meter room is in progress at still floor in Block-3/Type-N.</li> </ul> |                                                                                                                        |                                                                                                                             |  |  |  |
| <ul> <li>Internal and External Plumbing work is in progress in Block-3/Type-N.</li> </ul>                                                                                                                 |                                                                                                                        |                                                                                                                             |  |  |  |
| <ul> <li>Water proofing work, Putty, balcony railing fixing, door frame fixing and tiles flooring work are in progress in Block-3/Type-N.</li> </ul>                                                      |                                                                                                                        |                                                                                                                             |  |  |  |
| <ul> <li>Slab including deck casting completed at swimming pool and open Gym.</li> </ul>                                                                                                                  |                                                                                                                        |                                                                                                                             |  |  |  |
|                                                                                                                                                                                                           | Brick Work 95% and earth filling work 90% Completed up to plinth level for swimming pool and open Gym.                 |                                                                                                                             |  |  |  |
|                                                                                                                                                                                                           | Excavation 95% ,PCC and foundation work 95% completed in Block-2/ Parking Block.                                       |                                                                                                                             |  |  |  |
| ♦ Water proofin                                                                                                                                                                                           | Water proofing and Kota fixing work on external wall is in progress of Under Ground Water Reservoir(UGR).              |                                                                                                                             |  |  |  |
|                                                                                                                                                                                                           | ♦ 70% wall casting Completed. Shuttering and reinforcement placing work for remaining part is in progress in STP       |                                                                                                                             |  |  |  |
| Surface preparation, metal spreading, consolidation and compaction work are in progress for internal road. Fire fighting ring line, Electrical Cable trench,                                              |                                                                                                                        |                                                                                                                             |  |  |  |
| Sewerage, Rain water and Strom water lines work along with manhole are in progress.                                                                                                                       |                                                                                                                        |                                                                                                                             |  |  |  |
|                                                                                                                                                                                                           |                                                                                                                        |                                                                                                                             |  |  |  |