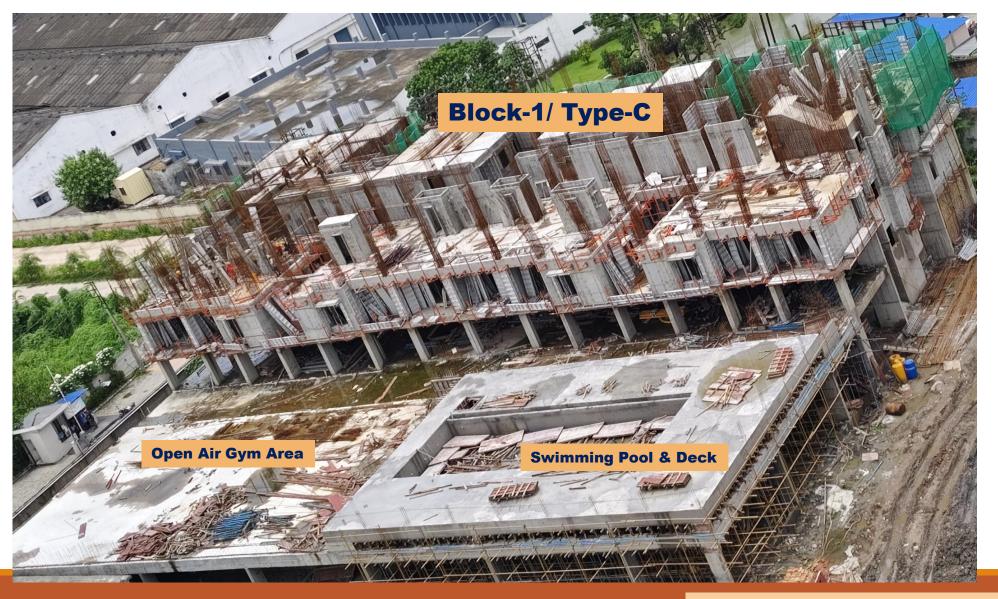

### Monthly Progress Report Status as on 30/06/2025

| NET PROGRESS IN THE MONTH OF JUNE' 2025 AT CGEWHO HOUSING PROJECT KOLKATA PH-III. |                                                                                                                                                                                                                                                                                                                                                                                                                                                                                                                                                                                                                                                                                                                                                                                                                                                                                                            |                                                                                                                                                                                                                                                                                                                                                                                                                                                                                                                                                                                                                                                                                                                                                                                                                                                                                                                                                                             |  |  |
|-----------------------------------------------------------------------------------|------------------------------------------------------------------------------------------------------------------------------------------------------------------------------------------------------------------------------------------------------------------------------------------------------------------------------------------------------------------------------------------------------------------------------------------------------------------------------------------------------------------------------------------------------------------------------------------------------------------------------------------------------------------------------------------------------------------------------------------------------------------------------------------------------------------------------------------------------------------------------------------------------------|-----------------------------------------------------------------------------------------------------------------------------------------------------------------------------------------------------------------------------------------------------------------------------------------------------------------------------------------------------------------------------------------------------------------------------------------------------------------------------------------------------------------------------------------------------------------------------------------------------------------------------------------------------------------------------------------------------------------------------------------------------------------------------------------------------------------------------------------------------------------------------------------------------------------------------------------------------------------------------|--|--|
| Description                                                                       | Progress Up to 31 <sup>st</sup> May'2025                                                                                                                                                                                                                                                                                                                                                                                                                                                                                                                                                                                                                                                                                                                                                                                                                                                                   | Progress Up to 30 <sup>th</sup> June'2025                                                                                                                                                                                                                                                                                                                                                                                                                                                                                                                                                                                                                                                                                                                                                                                                                                                                                                                                   |  |  |
| Boundary Wall                                                                     | • 95% Completed except gate, grill and painting.                                                                                                                                                                                                                                                                                                                                                                                                                                                                                                                                                                                                                                                                                                                                                                                                                                                           | • 95% Completed except gate, grill and painting.                                                                                                                                                                                                                                                                                                                                                                                                                                                                                                                                                                                                                                                                                                                                                                                                                                                                                                                            |  |  |
| Bore Well                                                                         | • 02 nos bore well completed.                                                                                                                                                                                                                                                                                                                                                                                                                                                                                                                                                                                                                                                                                                                                                                                                                                                                              | • 02 nos bore well completed.                                                                                                                                                                                                                                                                                                                                                                                                                                                                                                                                                                                                                                                                                                                                                                                                                                                                                                                                               |  |  |
| Block-1/<br>Type-C                                                                | <ul> <li>Anti termite treatment (stage-02)-90% completed.</li> <li>First floor roof slab completed.</li> <li>Second floor Mivan shuttering and reinforcement placing work is in progress.</li> </ul>                                                                                                                                                                                                                                                                                                                                                                                                                                                                                                                                                                                                                                                                                                       | <ul> <li>Anti termite treatment (stage-02)-90% completed.</li> <li>Second floor roof slab completed.</li> <li>Third floor Mivan shuttering and reinforcement placing work is in progress.</li> </ul>                                                                                                                                                                                                                                                                                                                                                                                                                                                                                                                                                                                                                                                                                                                                                                        |  |  |
| Block-2/<br>Parking Block                                                         | <ul> <li>Excavation for foundation work 85%completed.</li> <li>PCC and foundation work 85% completed.</li> <li>Anti termite treatment (stage-01) 30% completed.</li> </ul>                                                                                                                                                                                                                                                                                                                                                                                                                                                                                                                                                                                                                                                                                                                                 | <ul> <li>Excavation for foundation work 95%completed.</li> <li>PCC and foundation work 95% completed.</li> <li>Anti termite treatment (stage-01) 50% completed.</li> </ul>                                                                                                                                                                                                                                                                                                                                                                                                                                                                                                                                                                                                                                                                                                                                                                                                  |  |  |
| Block-3/<br>Type-N                                                                | <ul> <li>Anti termite treatment (stage-2)-95% completed.</li> <li>Ninth floor roof slab (part-01) casing completed.</li> <li>Tenth floor roof slab (part-01) Mivan shuttering and reinforcement placing work is in progress.</li> <li>Sixth floor roof slab (Part-02) casing completed.</li> <li>Seventh floor (Part-02) Mivan shuttering and reinforcement placing near about completed.</li> <li>Fourth floor roof slab (part-03) casing completed.</li> <li>Fourth floor Mivan shuttering and reinforcement placing work is in progress.</li> <li>Brick Work 95% and earth filling work 90% Completed up to plinth level.</li> <li>Brick work for electric meter room, toilet and lobby is 85% completed at stilt floor.</li> <li>Internal and External Plumbing work is in progress.</li> <li>Water proofing work in toilet and balcony is in progress.</li> <li>Putty work is in progress.</li> </ul> | <ul> <li>Anti termite treatment (stage-2)-95% completed.</li> <li>Tenth floor roof slab (part-01) casing completed.</li> <li>Eleventh floor roof slab (part-01) Mivan shuttering and reinforcement placing work is in progress.</li> <li>Eighth floor roof slab (Part-02) casing completed.</li> <li>Ninth floor (Part-02) Mivan shuttering and reinforcement placing work is in progress.</li> <li>Fifth floor roof slab (part-03) casing completed.</li> <li>Sixth floor (Part-3)Mivan shuttering and reinforcement placing work in progress.</li> <li>Brick Work 95% and earth filling work 95% Completed up to plinth level.</li> <li>Brick work for electric meter room, toilet and lobby is 90% completed at stilt floor.</li> <li>Internal and External Plumbing work is in progress.</li> <li>Water proofing work in toilet and balcony is in progress.</li> <li>Floor tiles fixing work is in progress.</li> <li>Door frame fixing work is in progress.</li> </ul> |  |  |

### **Block-1/ Type-C**

**Excavation for external development** 